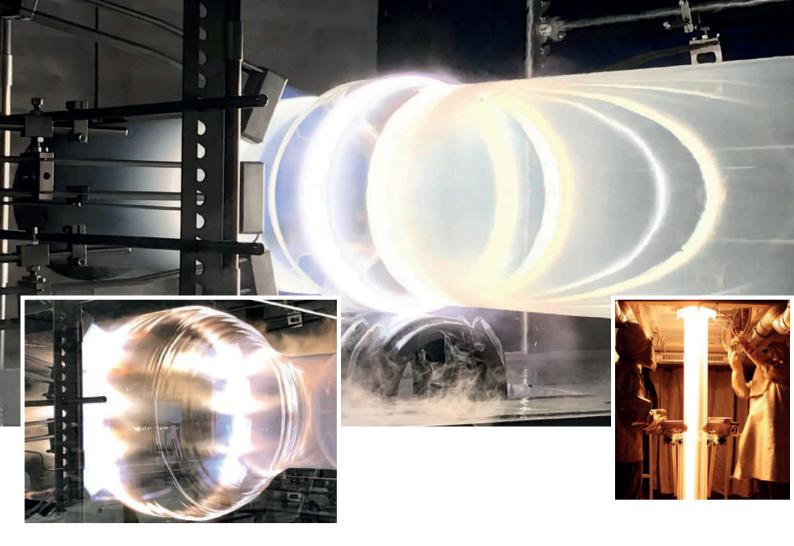

### Think bigger in Quartz!

In our in-house Resize Center, highly qualified glassblowers ennoble our quartz glass tubes.

At our most powerful glass lathes, the original diameter is increased up to 1,000 mm.

Due to their high grade of purity and chemical resistance, Raesch resize tubes are used in hightemperature processes as reaction cylinders for wafer production as well as the chemical industry.

Individual tube diameters and special challenges are our strength.