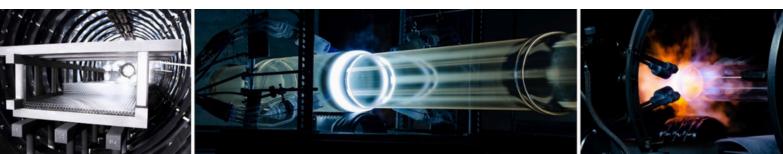

# Big, bigger, Raesch-Quartz

In a so-called one-step melt technology, we draw our quartz glass tubes of the highest quality directly and without further intermediate steps. State-ofthe-art smelting furnaces allow outside diameters from 7 mm to 310 mm.

The preparation and doping of the used quartz sand enables us to offer a wide portfolio of different quartz glass characteristics.