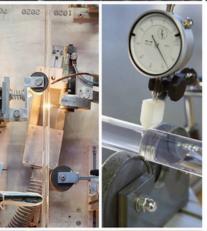

### Think bigger in Quartz!

In our in-house Resize Center, highly qualified glassblowers ennoble our quartz glass tubes.

At our most powerful glass lathes, the original diameter is increased up to 1,000 mm.

Due to their high grade of purity and chemical resistance, Raesch resize tubes are used in hightemperature processes as reaction cylinders for wafer production as well as the chemical industry.

Individual tube diameters and special challenges are our strength.