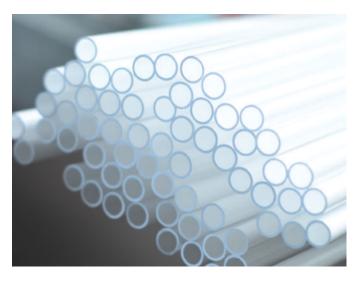

# Big, bigger, Raesch-Quartz

In a so-called one-step melt technology, we draw our quartz glass tubes of the highest quality directly and without further intermediate steps. State-ofthe-art smelting furnaces allow outside diameters from 7 mm to 310 mm.

The preparation and doping of the used quartz sand enables us to offer a wide portfolio of different quartz glass characteristics.