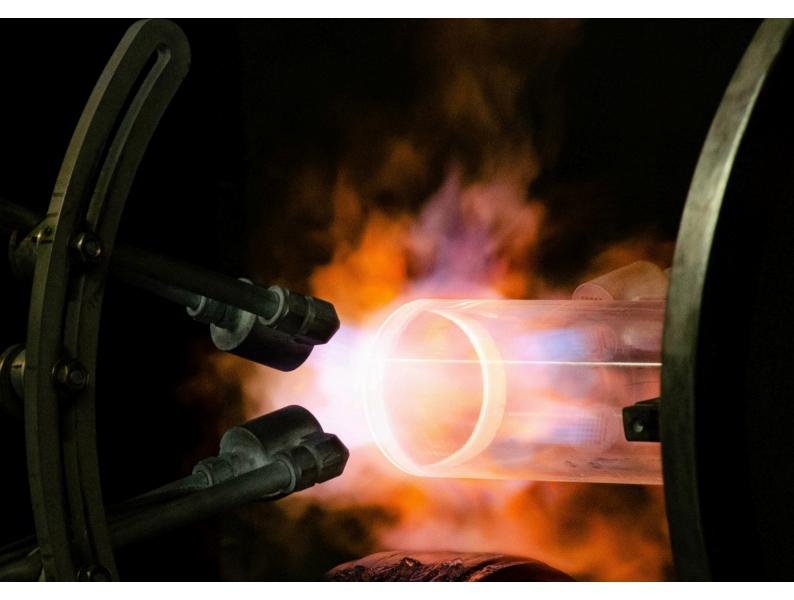

# Big, bigger, Raesch-Quartz

In a so-called one-step melt technology, we draw our quartz glass tubes of the highest quality directly and without further intermediate steps. State-ofthe-art smelting furnaces allow outside diameters from 7 mm to 310 mm.

The preparation and doping of the used quartz sand enables us to offer a wide portfolio of different quartz glass characteristics.