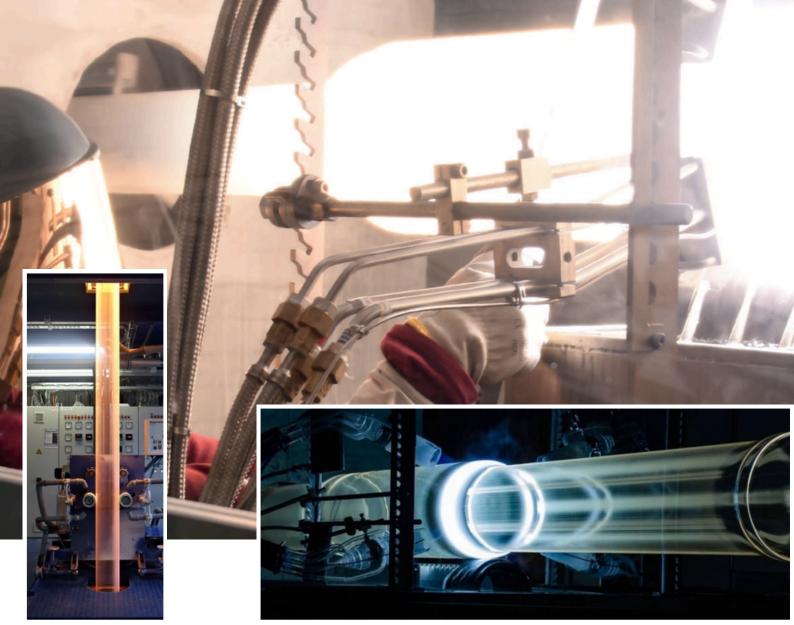

# Big, bigger, Raesch-Quartz

In a so-called one-step melt technology, we draw our quartz glass tubes of the highest quality directly and without further intermediate steps. State-ofthe-art smelting furnaces allow outside diameters from 7 mm to 310 mm.

The preparation and doping of the used quartz sand enables us to offer a wide portfolio of different quartz glass characteristics.