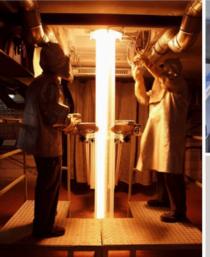

# Big, bigger, Raesch-Quartz

In a so-called one-step melt technology, we draw our quartz glass tubes of the highest quality directly and without further intermediate steps. State-ofthe-art smelting furnaces allow outside diameters from 7 mm to 310 mm.

The preparation and doping of the used quartz sand enables us to offer a wide portfolio of different quartz glass characteristics.